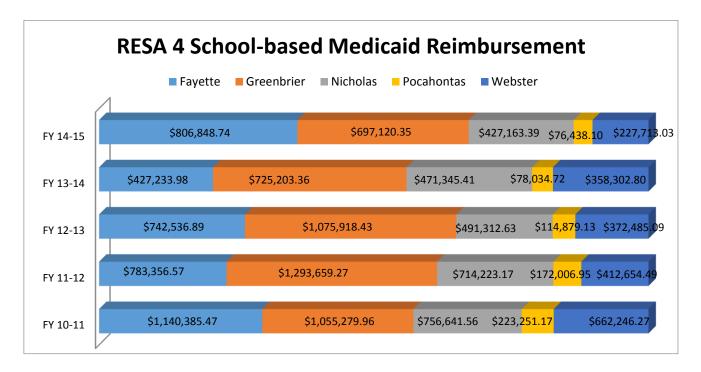

#### **MAJOR ACCOMPLISHMENTS:**

Assisted counties in identifying Medicaid eligible special education students

- Electronically submitted billing and accrued Medicaid reimbursements of \$2,235,283.61 for RESA 4 in 2014-15
- Informed counties weekly via email of Medicaid direct deposits
- Assisted counties by enrolling providers and by serving as the third-party billing agent
- Trained county personnel as needed