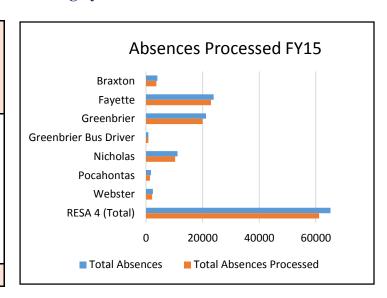

#### **MAJOR ACCOMPLISHMENTS:**

• During the 2015 school year the RESA 4 Substitute Teacher Calling System processed **65,157** absences over our six-county region, and of those processed absences only 5.34% were not filled with a substitute.

**RESA 4 Substitute Calling System FY-2015** 

| Counties                 | Total<br>Absences | Total<br>Absences<br>Processed<br>Filled | Percent of<br>Absences<br>Filled |
|--------------------------|-------------------|------------------------------------------|----------------------------------|
| Braxton                  | 4000              | 3623                                     | 90.60%                           |
| Fayette                  | 23901             | 22937                                    | 96.00%                           |
| Greenbrier               | 21189             | 20006                                    | 94.40%                           |
| Greenbrier Bus<br>Driver | 819               | 808                                      | 98.70%                           |
| Nicholas                 | 11095             | 10277                                    | 92.60%                           |
| Pocahontas               | 1735              | 1409                                     | 81.20%                           |
| Webster                  | 2418              | 2120                                     | 87.70%                           |
| RESA 4 (Total)           | 65157             | 61180                                    | 93.89%                           |